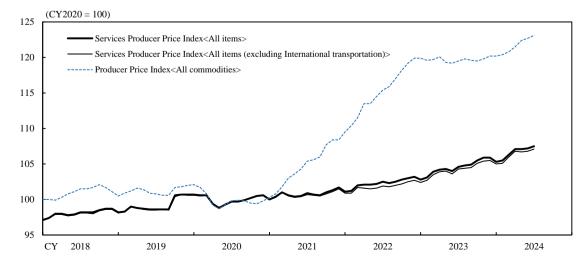

### **Monthly Report on the Services Producer Price Index**

(Preliminary Figures for July 2024)

The Services Producer Price Index (All items) rose 2.8 percent from the previous year. The Services Producer Price Index (All items <excluding International transportation>) rose 2.7 percent from the previous year.

### ( Developments in Price Index )