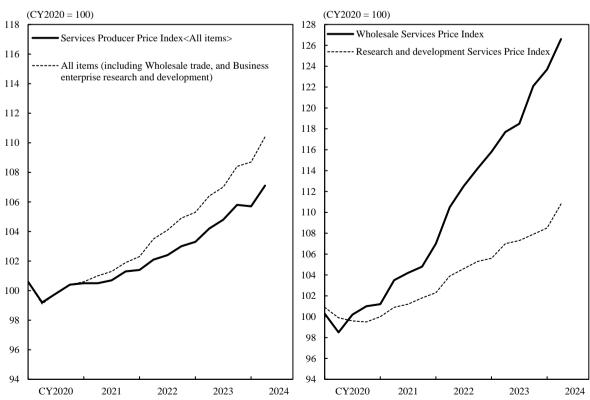

### <u>Reference: Wholesale Trade, and Business Enterprise Research and Development Index</u> ( Preliminary Figures for the Second Quarter of CY2024 )

|                                                                                               |         | 1     |                     |               |                     | C12              | 020 = 100, %        |
|-----------------------------------------------------------------------------------------------|---------|-------|---------------------|---------------|---------------------|------------------|---------------------|
|                                                                                               | Weight  | Index | Previous<br>quarter | Yearly change | Previous<br>quarter | Quarterly change | Previous<br>quarter |
| All items (including Wholesale trade,<br>and Business enterprise research and<br>development) | 1,278.7 | 110.4 | 108.7               | 3.8           | 3.2                 | 1.6              | 0.3                 |
| Wholesale trade                                                                               | 197.0   | 126.6 | 123.7               | 7.6           | 6.8                 | 2.3              | 1.3                 |
| Wholesale trade<br>(Textile and apparel)                                                      | 8.3     | 126.5 | 118.7               | 12.0          | 10.6                | 6.6              | -3.7                |
| Wholesale trade<br>(Food and beverages)                                                       | 30.2    | 128.8 | 128.7               | 7.5           | 9.8                 | 0.1              | 0.7                 |
| Wholesale trade<br>(Building materials, minerals &<br>metals, etc.)                           | 48.1    | 130.9 | 128.5               | 6.3           | 1.3                 | 1.9              | 1.8                 |
| Wholesale trade<br>(Machinery and equipment)                                                  | 56.5    | 122.5 | 118.3               | 9.3           | 10.4                | 3.6              | -0.1                |
| Wholesale trade<br>(Miscellaneous goods)                                                      | 53.9    | 125.9 | 123.1               | 6.4           | 6.9                 | 2.3              | 3.5                 |
| Business enterprise research and development                                                  | 81.7    | 110.8 | 108.5               | 3.6           | 2.7                 | 2.1              | 0.6                 |