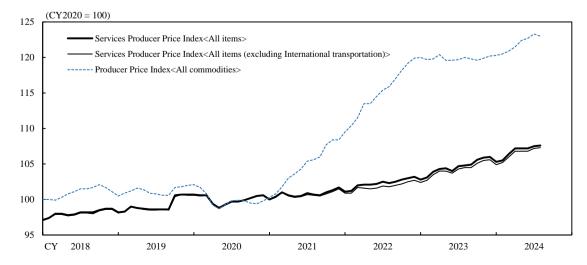

# **Monthly Report on the Services Producer Price Index**

(Preliminary Figures for August 2024)

The Services Producer Price Index (All items) rose 2.7 percent from the previous year. The Services Producer Price Index (All items <excluding International transportation>) rose 2.7 percent from the previous year.