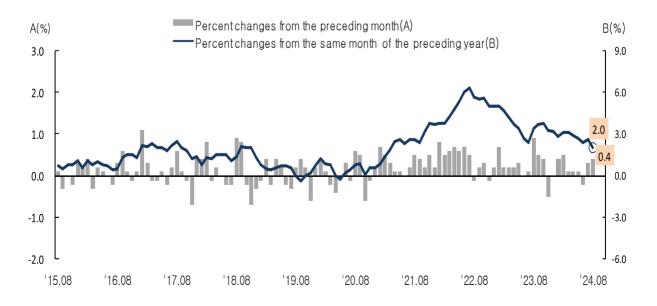

### Consumer Price Index : August 2024

- □ The Consumer Price Index was 114.54(2020=100) in August 2024. The index increased 0.4 percent from the preceding month and rose 2.0 percent from the same month of the previous year.
- The index excluding food and energy was 111.40 in August 2024.
  The index increased 0.1 percent from the preceding month and rose
  2.1 percent from the same month of the previous year.

< The Current Trend of Consumer Price Index >

(2020=100, %)

|           |                                          | 2024   |        |        |        |        |        |        |        |
|-----------|------------------------------------------|--------|--------|--------|--------|--------|--------|--------|--------|
|           |                                          | Jan.   | Feb.   | Mar.   | Apr.   | May    | Jun.   | Jul.   | Aug.   |
| All items |                                          | 113.17 | 113.78 | 113.95 | 114.01 | 114.10 | 113.84 | 114.13 | 114.54 |
|           | Percent changes from the preceding month | 0.4    | 0.5    | 0.1    | 0.1    | 0.1    | -0.2   | 0.3    | 0.4    |
|           | Percent changes year<br>on year          | 2.8    | 3.1    | 3.1    | 2.9    | 2.7    | 2.4    | 2.6    | 2.0    |
| Exc       | Excluding food and energy                |        | 110.34 | 110.42 | 110.66 | 110.91 | 110.95 | 111.27 | 111.40 |
|           | Percent changes from the preceding month | 0.4    | 0.3    | 0.1    | 0.2    | 0.2    | 0.0    | 0.3    | 0.1    |
|           | Percent changes year<br>on year          | 2.5    | 2.5    | 2.4    | 2.3    | 2.2    | 2.2    | 2.2    | 2.1    |

#### < All items Inflation Rates >