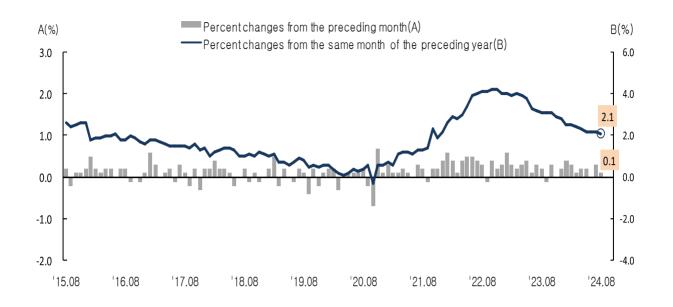

### Consumer Price Index : August 2024

- □ The Consumer Price Index was 114.54(2020=100) in August 2024. The index increased 0.4 percent from the preceding month and rose 2.0 percent from the same month of the previous year.
- The index excluding food and energy was 111.40 in August 2024.
  The index increased 0.1 percent from the preceding month and rose
  2.1 percent from the same month of the previous year.

< The Current Trend of Consumer Price Index >

(2020=100, %)

|           |                                          | 2024   |        |        |        |        |        |        |        |
|-----------|------------------------------------------|--------|--------|--------|--------|--------|--------|--------|--------|
|           |                                          | Jan.   | Feb.   | Mar.   | Apr.   | May    | Jun.   | Jul.   | Aug.   |
| All items |                                          | 113.17 | 113.78 | 113.95 | 114.01 | 114.10 | 113.84 | 114.13 | 114.54 |
|           | Percent changes from the preceding month | 0.4    | 0.5    | 0.1    | 0.1    | 0.1    | -0.2   | 0.3    | 0.4    |
|           | Percent changes year<br>on year          | 2.8    | 3.1    | 3.1    | 2.9    | 2.7    | 2.4    | 2.6    | 2.0    |
| Exc       | Excluding food and energy                |        | 110.34 | 110.42 | 110.66 | 110.91 | 110.95 | 111.27 | 111.40 |
|           | Percent changes from the preceding month | 0.4    | 0.3    | 0.1    | 0.2    | 0.2    | 0.0    | 0.3    | 0.1    |
|           | Percent changes year<br>on year          | 2.5    | 2.5    | 2.4    | 2.3    | 2.2    | 2.2    | 2.2    | 2.1    |

#### < All items(Excluding food and energy) Inflation Rates >

- □ The Consumer Price Index by expenditure category in August 2024 was below.
- The index for Food and non-alcoholic beverages, Clothing and footwear, Housing, water, electricity, gas and other fuels, Health, Transport, Education, and Restaurants and hotels increased 1.2 percent, 0.1 percent, 0.8 percent, 0.1 percent, 0.1 percent, 0.2 percent, and 0.3 percent respectively from the preceding month.
- The index for Alcoholic beverages and tobacco, Recreation and culture, and Miscellaneous goods and services decreased 0.1 percent, 0.1 percent, and 0.5 percent from the preceding month.
- The index for Furnishings, household equipment & routine maintenance, and Communication remained unchanged from the preceding month.